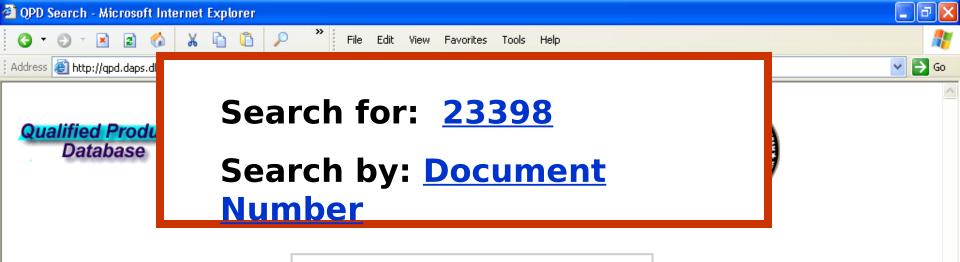

ど Done

| 23398 Document Number 👻 Se | Search |  |
|----------------------------|--------|--|

If the governing spec you seek is not found in the list below, click here for more info.

Total Data Set Count = 1

Click on Governing Spec link to see qualified products.

| Governing       | V Jocument<br>Number | V≜QPL<br>Number | ▼▲Title                                                                        |
|-----------------|----------------------|-----------------|--------------------------------------------------------------------------------|
| MIL-L-23398D(2) | 23398                | QPL-23398       | Lubricant, Solid Film, Air-Cured, Corrosion Inhibiting, NATO Code Number S-749 |
| NOD Page 1      | of1 1                |                 | Go to Page                                                                     |